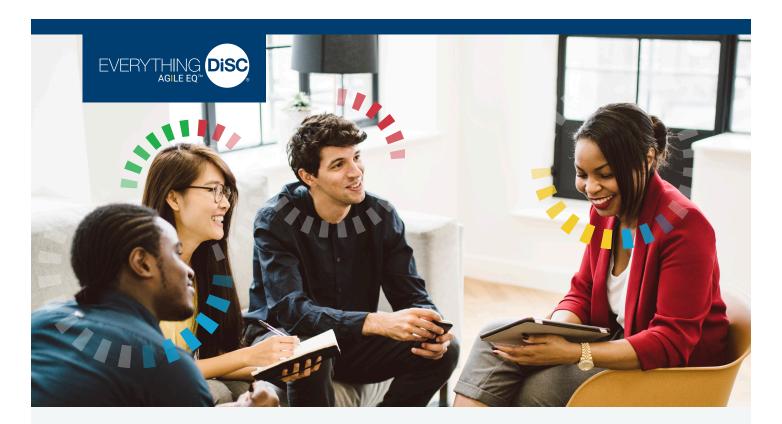

# **Everything DiSC® Agile EQ™** is a classroom training and personalized learning experience that teaches participants to read the emotional and interpersonal needs

of a situation and respond accordingly.

By combining the personalized insights of DiSC® with active emotional intelligence development, participants discover an agile approach to workplace interactions and learn to navigate outside their comfort zone, empowering them to meet the demands of any situation. In this half-day training, participants will discover their EQ strengths, recognize their EQ potential, and commit to customized strategies for building agility. The result is an emotionally intelligent workforce that can support your thriving agile culture.