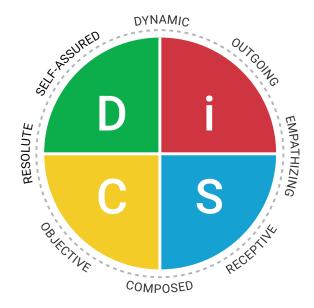

### The Everything DiSC Agile EQ Profile focuses on:

- Discovering your DiSC Style
- Understanding your EQ strengths
- Recognizing your EQ potential
- Committing to customized strategies for building agility

#### The Profile

The Everything DiSC Agile EQ Profile provides participants with valuable insights that help them explore the concept of emotional intelligence and take an agile approach to workplace interactions. In this personalized, 26-page profile, participants will discover their DiSC style, learn about the instinctive mindsets that shape their responses and interactions, recognize opportunities to stretch beyond what comes naturally to them, and gain actionable strategies to become more agile in their approach to social and emotional situations. The profile may be used on its own or with the companion facilitation; sold separately.