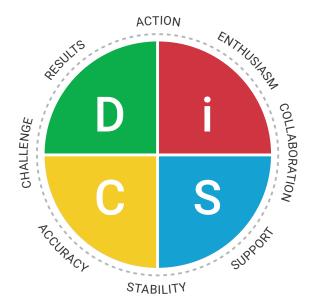

# The Everything DiSC Workplace Profile focuses on:

- Discovering your DiSC<sup>®</sup> style
- Understanding the styles of others
- Building more effective relationships
- Exploring People-Reading and Comparison Reports (optional)

# **The Profile**

The Everything DiSC Workplace Profile provides participants with valuable insights that unlock engagement and inspire effective collaboration. In this personalized, 20-page profile, participants will explore the priorities that drive their behavior, learn what comes naturally and what might be challenging when interacting with others, and gain actionable strategies to strengthen their interpersonal interactions at all levels in the workplace. The profile may be used on its own or with the companion facilitation; sold separately.